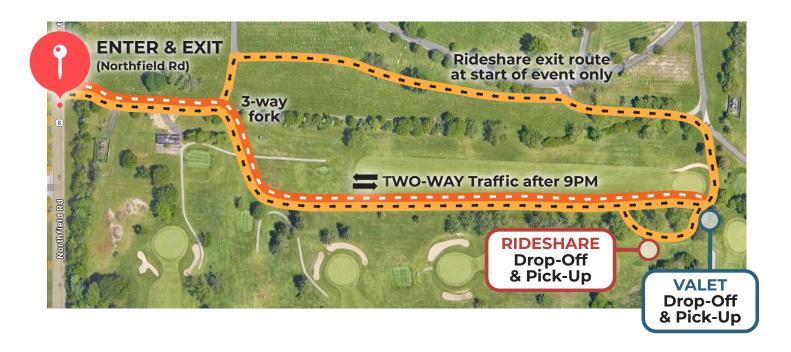

## On-Site Driving Instructions Highland Park Golf Course

- Follow directions to this MAP PIN and enter the golf course from Northfield Road just north of Halifax Road.
- Go past the building on your right and take a sharp right turn at the 3-way fork.
   This route will lead you over grass — please drive between the snow stakes. Take a left where indicated, continuing on the golf cart path.

**IMPORTANT NOTE:** After 9:00 PM, the cart path will accommodate **TWO-WAY traffic**. Please DRIVE SLOWLY AND CAREFULLY. If needed, it's okay to drive on the grass.

 Continue along the cart path until you reach a sign that will direct you to veer right for rideshare drop-offs or pick-ups. Guests driving themselves should continue straight for valet drop-off.

Volunteers will be on hand during high traffic hours to assist.