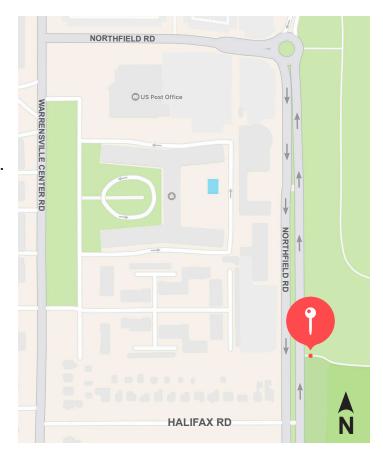

## On-Site Driving Instructions Highland Park Golf Course

- Follow directions to this MAP PIN and enter the golf course from Northfield Road just north of Halifax Road.
- Go past the building on your right and take a sharp right turn at the 3-way fork.
   This route will lead you over grass — please drive between the snow stakes. Take a left where indicated, continuing on the golf cart path.